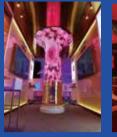

#### **Creative Trumpet LED Display**

The trumpet led screen is composed of conventional flexible led modules and sector flexible led modules. Height can be customized.