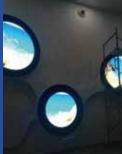

## LED Donut/Circle LED Screen

The circle led display consists of fan shape led modules. Fan shape led module is the combine of the led display and the art aesthetic. Circle led screen can be customized. Beautiful appearance good presentation effect.