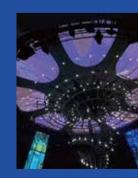

|  | Pixel Pitch   | 1.8mm          |
|--|---------------|----------------|
|  | Gray Scale    | ≥12Bit         |
|  | Pixel Density | 308641 dots/m² |
|  |               |                |

#### **Creative Trumpet LED Display**

The trumpet led screen is composed of conventional flexible led modules and sector flexible led modules. Height can be customized.







## **Creative Triangle LED Display**

LED display with triangle led module design, any size can be customized according to the clients requests.







## LED Donut/Circle LED Screen

The circle led display consists of fan shape led modules. Fan shape led module is the combine of the led display and the art aesthetic. Circle led screen can be customized. Beautiful appearance good presentation effect.



Wide **Application**