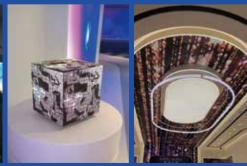

## **Creative Triangle LED Display**

LED display with triangle led module design, any size can be customized according to the clients requests.