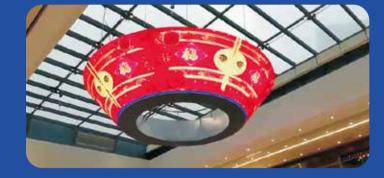

## LED Donut/Circle LED Screen

The circle led display consists of fan shape led modules. Fan shape led module is the combine of the led display and the art aesthetic. Circle led screen can be customized. Beautiful appearance good presentation effect.