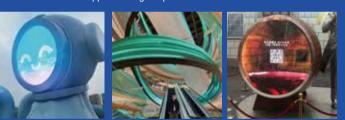

## LED Donut/Circle LED Screen

The circle led display consists of fan shape led modules. Fan shape led module is the combine of the led display and the art aesthetic. Circle led screen can be customized. Beautiful appearance good presentation effect.