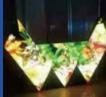

#### **Creative Trumpet LED Display**

The trumpet led screen is composed of conventional flexible led modules and sector flexible led modules. Height can be customized.