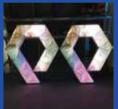

## **Creative Triangle LED Display**

LED display with triangle led module design, any size can be customized according to the clients requests.