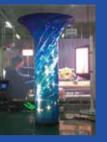

#### **Creative Trumpet LED Display**

The trumpet led screen is composed of conventional flexible led modules and sector flexible led modules. Height can be customized.