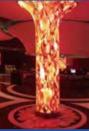

#### **Creative Trumpet LED Display**

The trumpet led screen is composed of conventional flexible led modules and sector flexible led modules. Height can be customized.