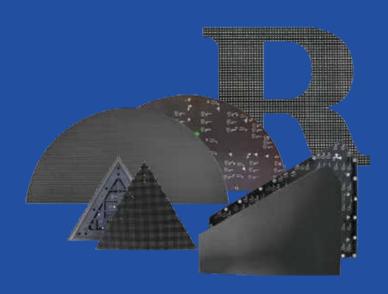

#### **Creative Trumpet LED Display**

The trumpet led screen is composed of conventional flexible led modules and sector flexible led modules. Height can be customized.

## **Creative Triangle LED Display**

LED display with triangle led module design, any size can be customized according to the clients requests.

## LED Donut/Circle LED Screen

The circle led display consists of fan shape led modules. Fan shape led module is the combine of the led display and the art aesthetic. Circle led screen can be customized. Beautiful appearance good presentation effect.