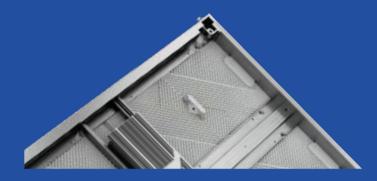

# High heat dissipation

Full die cast aluminum kit, high heat conduction efficiency, ripple heat sink, high rib area and large area.