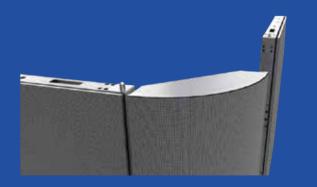

|
| Input Voltage           | AC100-240V 50-60Hz    |               |               |               |               |
| Max.Power Consumption   | 650w/m²               |               | 680w/m²       | 650w/m²       |               |
| Ave.Power Consumption   | 220w/m²               |               | 240w/m²       | 220w/m²       |               |
| Drive Mode              | 1/9s                  | 1/7s          | 1/6s          | 1/4s          |               |
|                         | ≥3840Hz               |               |               |               |               |

# High heat dissipation

Full die cast aluminum kit, high heat conduction efficiency, ripple heat sink, high rib area and large area.



# Arc splicing

40×320mm small module, supporting 90 degree arc splicing.



### Right angle splicing

The module comes standard with beveled edges and supports direct



#### Front and rear maintenance design

Power box front maintenance design, module front maintenance design.



Wide **Application** 







**4** 4 25 / PAGE 26/PAGE ▶▶