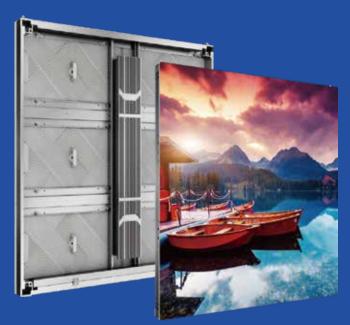

# DOOH LED Display FP Series Pro

Indoor&Outdoor Fixed LED Display

Indoor &outdoor front maintenance die casting fixed LED display series Pro version, suitable for outdoor advertising, markets, squares, theme parks, stadiums, etc.

#### Front and rear maintenance design

Power box front maintenance design, module front maintenance design.

Wide **Application** 

**4** 4 25 / PAGE 26/PAGE ▶▶