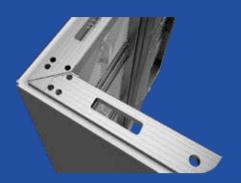

### Right angle splicing

The module comes standard with beveled edges and supports direct