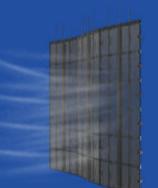

| LED lamp life         | ≥100,000 hours     |                   |                    |                    |
| Maintenance           | Front / Rear       |                   |                    |                    |
| Protection grade      | IP65               |                   |                    |                    |
| Cabinet size          | 1000×500×80mm      |                   |                    |                    |
| Weight                | 15kg/m⊠            |                   |                    |                    |
| Input Power(Max/Ave)  | 800/240w/m²        |                   |                    |                    |
| Input voltage         | AC100~240V 50/60Hz |                   |                    |                    |



Less wind resistance and safer





#### IP65 waterproof, no fear of weather changes

High and low temperature resistance



#### 15° angle-cut arc lock cabinet combination method

The lock can be adjusted according to the scale achieve -15° internal/external arc of adjacent cabinets.









Combined into a 90° right-angled screen, Combined into squarecolumn screen



### **CNC** precision machining cabinet

Super slim cabinet





## Wide Application



14/PAGE ▶▶