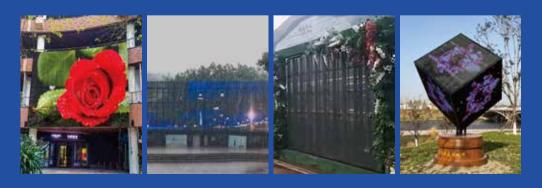

|
| Weight                | 15kg/m⊠            |                   |                    |                    |
| Input Power(Max/Ave)  | 800/240w/m²        |                   |                    |                    |
| Input voltage         | AC100~240V 50/60Hz |                   |                    |                    |



Less wind resistance and safer





#### IP65 waterproof, no fear of weather changes

High and low temperature resistance



#### 15° angle-cut arc lock cabinet combination method

The lock can be adjusted according to the scale achieve -15° internal/external arc of adjacent cabinets.









Combined into a 90° right-angled screen, Combined into squarecolumn screen



### **CNC** precision machining cabinet

Super slim cabinet





## Wide Application



14/PAGE ▶▶