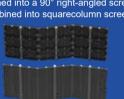

#### 15° angle-cut arc lock cabinet combination method

The lock can be adjusted according to the scale achieve -15° internal/external arc of adjacent cabinets.

Combined into a 90° right-angled screen, Combined into squarecolumn screen