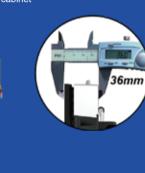

#### 15° angle-cut arc lock cabinet combination method

The lock can be adjusted according to the scale achieve -15° internal/external arc of adjacent cabinets.

Combined into a 90° right-angled screen, Combined into squarecolumn screen

### **CNC** precision machining cabinet

Super slim cabinet