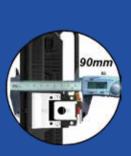

#### 15° angle-cut arc lock cabinet combination method

The lock can be adjusted according to the scale achieve -15° internal/external arc of adjacent cabinets.

Combined into a 90° right-angled screen, Combined into squarecolumn screen