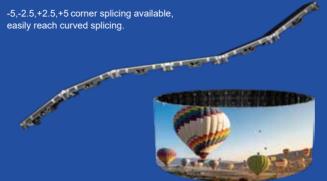

#### **Creative Slicing**

### Parameter »

| Model                           | CHEER-RS2.6                        | CHEER-RS2.8            | CHEER-RS3.9           | CHEER-RS2.8                        | CHEER-RS3.4           | CHEER-RS3.9      | CHEER-RS4.8           |
|---------------------------------|------------------------------------|------------------------|-----------------------|------------------------------------|-----------------------|------------------|-----------------------|
| Pixel Pitch                     | 2.6mm                              | 2.8mm                  | 3.9mm                 | 2.8mm                              | 3.4mm                 | 3.9mm            | 4.8mm                 |
| Enviroment                      | Indoor                             |                        |                       | Outdoor                            |                       |                  |                       |
| Briglitness                     | 700cd/㎡                            |                        |                       | 4500cd/m²                          |                       |                  |                       |
| Pixel Density                   | <b>147456 dots</b> /m <sup>2</sup> | <b>123904 dots</b> /m² | <b>65536 dots</b> /m² | <b>123904 dots</b> /m <sup>2</sup> | <b>82944 dots</b> /m² | 65536 dots/m²    | <b>43264 dots</b> /m² |
| Module Size(WxH)                | 250×250mm                          |                        |                       |                                    |                       |                  |                       |
| Panel Size                      | 500×500×84mm/500×1000×84mm         |                        |                       |                                    |                       |                  |                       |
| Panel Resolution                | 192×192/384 dots                   | 176×176/352 dots       | 128×128/256 dots      | 176×176/352 dots                   | 144×144/288 dots      | 128×128/256 dots | 104×104/208dots       |
| Panel Weight                    | 7.2kg/13.2kg                       |                        |                       | 7.5kg/13.5kg                       |                       |                  |                       |
| Ingress Protection              | IP43                               |                        |                       | IP65                               |                       |                  |                       |
| Cuive(Convex Concave)           | -5°, -2.5°, 0°, +2.5°, +5°         |                        |                       |                                    |                       |                  |                       |
| ViewingAngle(HV)                | 140° /120°                         |                        |                       |                                    |                       |                  |                       |
| ContrastRate                    | 5000:1                             |                        |                       | 3000:1                             |                       |                  |                       |
| Input Power/Panel(Max)          | 480w/㎡                             |                        |                       | 560w/㎡                             |                       |                  |                       |
| Input Power/Panel(Ave)          | 280w/㎡                             |                        |                       | 320w/㎡                             |                       |                  |                       |
| Refiesh Rate                    | 3840Hz                             |                        |                       |                                    |                       |                  |                       |
| Input Voltage                   | AC100-240V 50-60Hz                 |                        |                       |                                    |                       |                  |                       |
| Standard Mounting Configuration | Hanging/Stacking                   |                        |                       |                                    |                       |                  |                       |