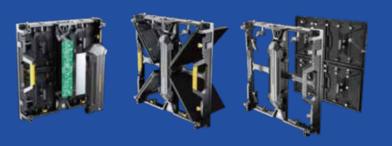

#### Front and Rear Maintenance

Modular design effectively improves the mainance efficiency, saves the maintenance time and cost.

#### Installation Method

Fast locks design, reach fast assembly and disassembly.

Floor-standing installation