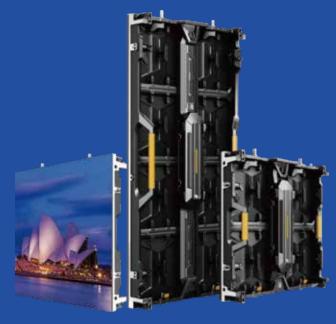

## Rental & Stage LED Display RS Series Standard

Indoor&Outdoor Rental LED Display

Indoor and outdoor die-cast aluminum rental display screen with enhanced durability.

3S

Fast Installation

Arc Lock

### Parameter »

| Model                           | CHEER-RS2.6                        | CHEER-RS2.8            | CHEER-RS3.9           | CHEER-RS2.8                        | CHEER-RS3.4           | CHEER-RS3.9      | CHEER-RS4.8           |
|---------------------------------|------------------------------------|------------------------|-----------------------|------------------------------------|-----------------------|------------------|-----------------------|
| Pixel Pitch                     | 2.6mm                              | 2.8mm                  | 3.9mm                 | 2.8mm                              | 3.4mm                 | 3.9mm            | 4.8mm                 |
| Enviroment                      | Indoor                             |                        |                       | Outdoor                            |                       |                  |                       |
| Briglitness                     | 700cd/㎡                            |                        |                       | 4500cd/m²                          |                       |                  |                       |
| Pixel Density                   | <b>147456 dots</b> /m <sup>2</sup> | <b>123904 dots</b> /m² | <b>65536 dots</b> /m² | <b>123904 dots</b> /m <sup>2</sup> | <b>82944 dots</b> /m² | 65536 dots/m²    | <b>43264 dots</b> /m² |
| Module Size(WxH)                | 250×250mm                          |                        |                       |                                    |                       |                  |                       |
| Panel Size                      | 500×500×84mm/500×1000×84mm         |                        |                       |                                    |                       |                  |                       |
| Panel Resolution                | 192×192/384 dots                   | 176×176/352 dots       | 128×128/256 dots      | 176×176/352 dots                   | 144×144/288 dots      | 128×128/256 dots | 104×104/208dots       |
| Panel Weight                    | 7.2kg/13.2kg                       |                        |                       | 7.5kg/13.5kg                       |                       |                  |                       |
| Ingress Protection              | IP43                               |                        |                       | IP65                               |                       |                  |                       |
| Cuive(Convex Concave)           | -5°, -2.5°, 0°, +2.5°, +5°         |                        |                       |                                    |                       |                  |                       |
| ViewingAngle(HV)                | 140° /120°                         |                        |                       |                                    |                       |                  |                       |
| ContrastRate                    | 5000:1                             |                        |                       | 3000:1                             |                       |                  |                       |
| Input Power/Panel(Max)          | 480w/㎡                             |                        |                       | 560w/㎡                             |                       |                  |                       |
| Input Power/Panel(Ave)          | 280w/㎡                             |                        |                       | 320w/㎡                             |                       |                  |                       |
| Refiesh Rate                    | 3840Hz                             |                        |                       |                                    |                       |                  |                       |
| Input Voltage                   | AC100-240V 50-60Hz                 |                        |                       |                                    |                       |                  |                       |
| Standard Mounting Configuration | Hanging/Stacking                   |                        |                       |                                    |                       |                  |                       |