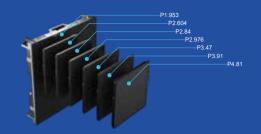

#### **Technical Parameters of Pixel Pitch**

This LED display has two panel sizes for option, with pixel picthes from 1.9mm to 4.8mm, which can meet any demands with various stage display.